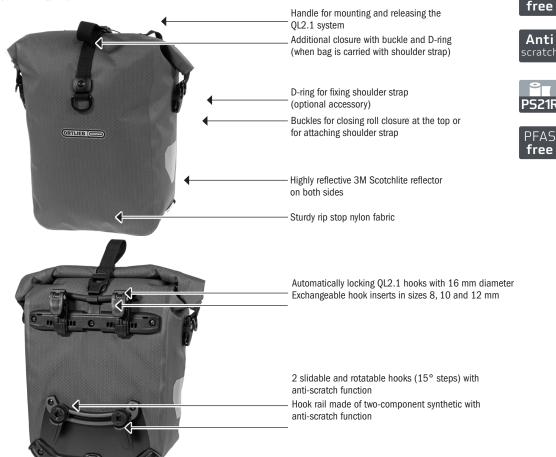

Edge protector with slots for mounting the ORTLIEB carrying system

## SPECIFICATIONS:

- + Waterproof pannier pair with roll closure
- + Ideal pack for bikepacking, alp crossing and trekking tours
- + Light weight, sturdy PU laminated rip stop nylon fabric
- + QL2.1 system for racks up to 16 mm, plus additional mounting hook for secure fixing to rack
- + Including reduction pieces for tube diameters 8, 10 and 12 mm; with anti-scratch function reducing abrasions on rack
- + Top QL hooks and lower sliding hook adjustable without requiring any tools
- + Lower hook rail made of two-component "hard-soft" synthetic reduces abrasions on carrier
- + Symmetrical shape allows use on right or left side
- + Highly reflective 3M Scotchlite reflectors